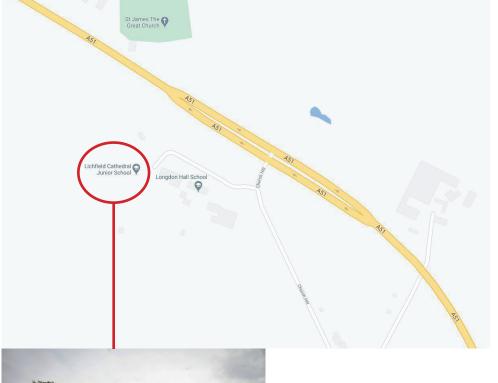

## Lichfield Cathedral School: Longdon Campus

Lichfield Cathedral Junior School Green Gables Longdon Green Staffordshire WS15 4PT

01543 492782

Turn off the A51 onto Church Hill.

Almost immediately, turn right and drive all the way down the driveway, past Longdon Hall School, then through the large metal gates and into the car park.

If the gates are closed, please press the button to speak to reception.

Park anywhere in the car park and then walk through the wooden gates into the courtyard.

On your right is the door for reception.

Carry on the A51, up the hill and around the corner.

The speed limit changes from 60mph to 50mph ...

Just after this sign is a **LEFT TURN** ... take this turn.

Then, turn almost immediately **RIGHT** ...

If you have any problems, please call the Longdon reception on 01543 492782.

Drive all the way down the driveway, past Longdon Hall School, then through the metal gates and into the car park.

If the gates are closed, please press the button to speak to reception.