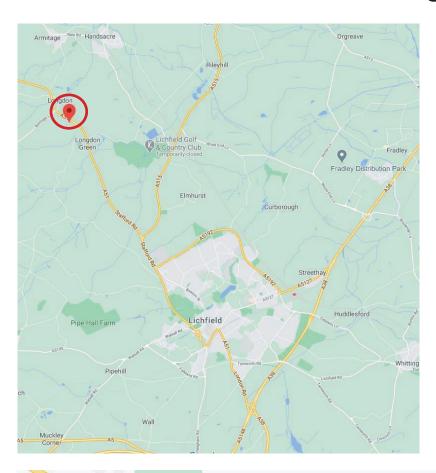

## Lichfield Cathedral School: Longdon Campus

Lichfield Cathedral Junior School Green Gables Longdon Green Staffordshire WS15 4PT

01543 492782

Turn off the A51 onto Church Hill.

Almost immediately, turn right and drive all the way down the driveway, past Longdon Hall School, then through the large metal gates and into the car park.

## Directions to Longdon campus from Lichfield campus

Exit The Close and turn right onto Beacon Street.

Follow the road all the way to the T junction with Eastern Avenue.

Turn left onto Eastern Avenue, but stay in the right hand lane, as you will be turning right at the traffic lights.

At the traffic lights, turn right and drive towards the roundabout.

At the roundabout, take the first exit - A51.

Continue on the A51 towards Rugeley until you approach Longdon Green.

You will see a left turn and a sign for Longdon Green - IGNORE THIS