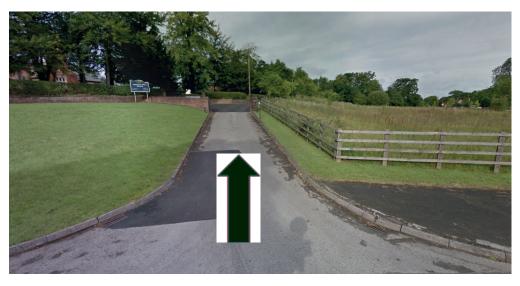

## Lichfield Cathedral School: Longdon Campus

Lichfield Cathedral Junior School Green Gables Longdon Green Staffordshire WS15 4PT

01543 492782

Turn off the A51 onto Church Hill.

Almost immediately, turn right and drive all the way down the driveway, past Longdon Hall School, then through the large metal gates and into the car park.

If you have any problems, please call the Longdon reception on 01543 492782.

Drive all the way down the driveway, past Longdon Hall School, then through the metal gates and into the car park.

If the gates are closed, please press the button to speak to reception.