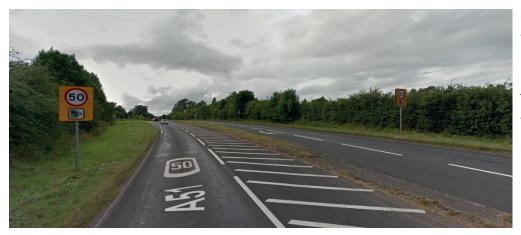

Carry on the A51, up the hill and around the corner.

The speed limit changes from 60mph to 50mph ...

Just after this sign is a **LEFT TURN** ... take this turn.

Then, turn almost immediately **RIGHT** ...