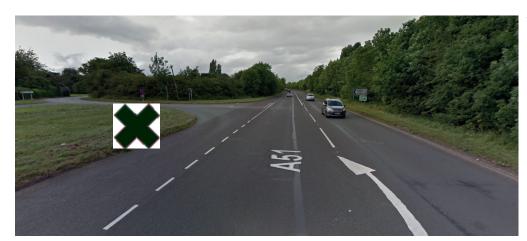

At the traffic lights, turn right and drive towards the roundabout.

At the roundabout, take the first exit - A51.

Continue on the A51 towards Rugeley until you approach Longdon Green.

You will see a left turn and a sign for Longdon Green - IGNORE THIS

Carry on the A51, up the hill and around the corner.

The speed limit changes from 60mph to 50mph ...

Just after this sign is a **LEFT TURN** ... take this turn.

Then, turn almost immediately **RIGHT** ...