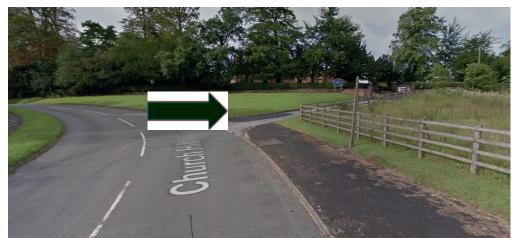

## Lichfield Cathedral School: Longdon Campus

Lichfield Cathedral Junior School Green Gables Longdon Green Staffordshire WS15 4PT

01543 492782

Turn off the A51 onto Church Hill.

Almost immediately, turn right and drive all the way down the driveway, past Longdon Hall School, then through the large metal gates and into the car park.

Carry on the A51, up the hill and around the corner.

The speed limit changes from 60mph to 50mph ...

Just after this sign is a **LEFT TURN** ... take this turn.

Then, turn almost immediately **RIGHT** ...