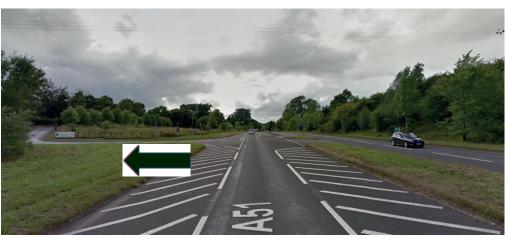

Carry on the A51, up the hill and around the corner.

The speed limit changes from 60mph to 50mph ...

Just after this sign is a **LEFT TURN** ... take this turn.

Then, turn almost immediately **RIGHT** ...