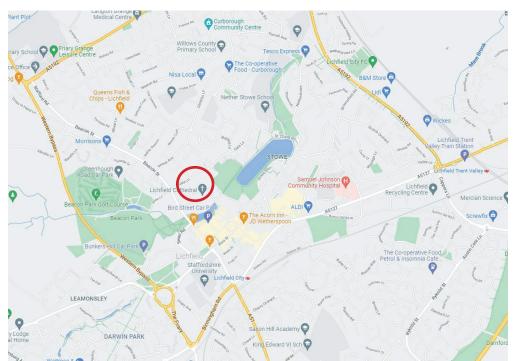

## Lichfield Cathedral School: Lichfield Campus

Lichfield Cathedral School The Palace The Close Lichfield Staffordshire WS13 7LH

01543 306170

Turn off Beacon Street into The Close.

This is a one-way cul-desac.

## **Parking notice**

Please do not park in The Close. All parking spaces are reserved for residents or those with permits. You may be clamped if you park in The Close.

There are two public car parks near to the School -Bird Street Car Park and the Beacon Street Car Park, both indicated on the map above.