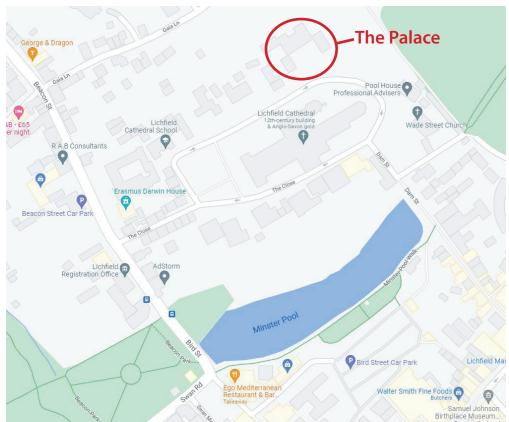

## Lichfield Cathedral School: Lichfield Campus

Lichfield Cathedral School The Palace The Close Lichfield Staffordshire WS13 7LH

01543 306170

Turn off Beacon Street into The Close.

This is a one-way cul-desac.

Drive initially towards the Cathedral, then turn left at the mini roundabout.
Drive all the way down the left hand side of the Cathedral.

The last building on the left is The Palace.
Drive through the gates and park on the gravel forecourt.

Go up the stone steps into reception to sign in.